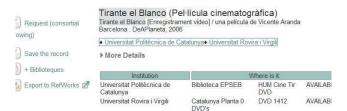

#### Click on to the tittle.

You can see which institutions have the item and the loan availability. Then click on to **Re-quest.** 

| Requesting a conso              | rtial borrowing |
|---------------------------------|-----------------|
| With which library are you affi | liated?         |
| , , , , , ,                     |                 |

You must identify your library institution. You can identify yourself by two different ways in the BC.

| Requesting Tirant lo Blanc explicat als infants / per Rosa N<br>ovir | lavarro Duran ; amb Il·lustracions de Frances |
|----------------------------------------------------------------------|-----------------------------------------------|
| Login with your institution identifier:                              | Login with your library card:                 |
| Identifier:                                                          | Name:                                         |
| (BARCODE) Password:                                                  | (SURNAME)<br>Barcode card:                    |
| (DNI)                                                                | (BARCODE)                                     |